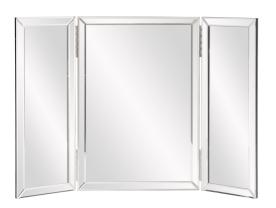

## Traditional

Tripoli is a lovely hinged vanity mirror. There is a central rectangular mirror with 2 "door" mirrors. Each section is trimmed with a mirrored border. Each mirrored section of the border has a small bevel adding to its style and beauty. This piece is a table top mirror and cannot be hung. Perfect to be used on a vanity or desk.

## Specifications

Material Glass & Wood Finish Mirrored Outer Dimensions 30.1/2"w x 7/8"d x 21.1/4"h Inner Dimensions center mirror: 12.7/8"w x 18.7/8"h | side mirrors: 5.1/8"w x 18.7/8"h Package Dimensions 37 x 27 x 4 Country of Origin CHINA