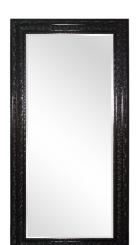

## Traditional MHE8390 – Countess Black Mirror

## Traditional

Nothing makes a statement like an oversized floor mirror. Our Countess Mirror is no exception. The large rectangular wood frame is ornately textured with scrolls and flourishes molded into the body of the frame. The design is enhanced by the high gloss black lacquer finish. Also available in white.

## **Specifications**

Material Wood Finish Glossy Black Lacquer Outer Dimensions 48" x 96" x 4" Inner Dimensions 35" x 83" Package Dimensions 103 x 55 x 6 Country of Origin CHINA

https://www.mdcwall.com/go/sku/MHE8390