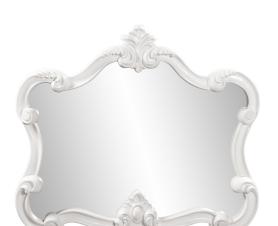

## Traditional

The Veruca Mirror is a lovely piece featuring an ornate, textured frame adorned with decorative flourishes. The entire piece is then finished in a glossy white lacquer. It is a perfect piece for an entryway, bathroom, bedroom, or any room in your home! The Veruca Mirror can only be hung vertically. The glass of this piece is NOT beveled. It fits into a wide array of decor styles ranging from Traditional to Contemporary. It is great for kid's rooms too!

## **Specifications**

Material Polyurethane Finish Glossy White Outer Dimensions 28" x 32" x 2" Inner Dimensions 22" x 29" Package Dimensions 37 x 33 x 7 Country of Origin CHINA

https://www.mdcwall.com/go/sku/MHE8385