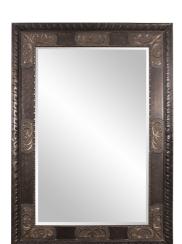

## Traditional MHE8378 – Tate Mirror

## Traditional

Our Tate Mirror has always been a customer favorite. Its large rectangular wood frame features a mottled bronze finish that is adorned with ornate, antique bronze scroll overlays. It is a perfect focal point for an entryway, bathroom, bedroom or any room in your home. D-rings are affixed to the back of the mirror so it is ready to hang right out of the box! The mirrored glass is beveled adding to its style and beauty. Also available in a smaller size. Make any room look instantly brighter and larger by adding a floor mirror.

## **Specifications**

Material Wood Finish Deep Bronze Outer Dimensions 60" x 84" x 3" Inner Dimensions 42" x 66" Package Dimensions 90 x 68 x 6 Country of Origin CHINA

https://www.mdcwall.com/go/sku/MHE8378