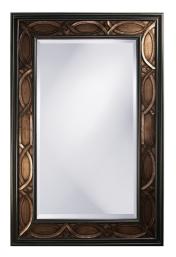

## Traditional MHE8377 – Charles Mirror

### Traditional

Our Charles Mirror features a large oversized rectangular frame fashioned from wood. It is adorned with an interlaced scallop pattern that is finished in a deep bronze accented with pewter highlights. It is then bordered in a black trim. Make any room instantly larger by adding the Charles Mirror. Its grandiose size makes it the perfect focal point for an entryway, bedroom or any room in your home. D-rings are affixed to the back of the mirror so it is ready to hang right out of the box in either a horizontal or vertical fashion!

#### Specifications

Material Wood Finish Bronze Outer Dimensions 60" x 90" x 3" Inner Dimensions 40" x 70" Package Dimensions 94 x 64 x 5 Country of Origin CHINA

https://www.mdcwall.com/go/sku/MHE8377