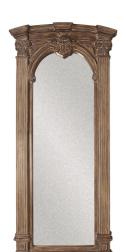

## Traditional MHE8371 – Bonjour Mirror

## Traditional

The Bonjour Mirror is a great piece that lends itself to so many different design styles. It features an oversized arched frame that is finished in a Tuscan brown. The mirror itself has an antiqued effect that adds to its individual style and beauty. It is a perfect focal point for an entryway, bathroom, bedroom or any room in your home. D-rings are affixed to the back of the mirror so it is ready to hang right out of the box. Instantly make any room look brighter and feel larger by adding the large Bonjour Mirror.

## **Specifications**

Material Polyurethane Finish Tuscan Brown Outer Dimensions 39" x 86" x 5" Inner Dimensions 24" x 73" Package Dimensions 89 x 43 x 6 Country of Origin CHINA

https://www.mdcwall.com/go/sku/MHE8371