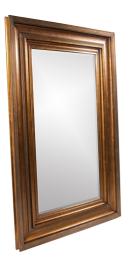

## Traditional

Our Baxter Mirror is a large rectangular piece with a tiered wooden frame resembling lavish molding. It is finished in a striking antique gold that is accented with bronze highlights. Its oversized shape makes it perfect for leaning against the wall. The Baxter Mirror is a perfect focal point for an entryway, bathroom, bedroom or any room in your home. D-rings are affixed to the back of the mirror so it is ready to hang right out of the box in either a horizontal or vertical orientation! The glass on the piece is beveled adding to its style and beauty.

## Specifications

Material Wood Finish Antique Gold Outer Dimensions 58" x 90" x 3" Inner Dimensions 35" x 67" Package Dimensions 95 x 63 x 5 Country of Origin CHINA

https://www.mdcwall.com/go/sku/MHE8370