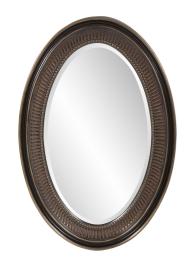

## Traditional

The Ethan Mirror features a rich museum bronze finish. The oval frame is accented with grooves and a ribbed center for added depth and character. The mirror on this piece is not beveled. Its Transitional style makes this mirror a favorite for bringing some flair to your decor. This simple yet stunning piece would be a great addition to any room. It is a perfect focal point for an entryway, bathroom, bedroom or any room in your home. D-rings are affixed to the back of the mirror so it is ready to hang right out of the box in either a horizontal or vertical orientation!

## **Specifications**

Material Polyurethane Finish Museum Bronze Outer Dimensions 21" x 31" x 2" Inner Dimensions 15" x 25" Package Dimensions 38 x 28 x 6 Country of Origin CHINA

https://www.mdcwall.com/go/sku/MHE8369