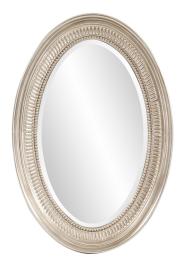

## Traditional

The Ethan Mirror features a stunning champagne silver finish. The oval frame is accented with grooves and a ribbed center for added depth and character. Its Transitional style makes this mirror a favorite for bringing some flair to your decor. This simple yet stunning piece would be a great addition to any room. It is a perfect focal point for an entryway, bathroom, bedroom or any room in your home. D-rings are affixed to the back of the mirror so it is ready to hang right out of the box in either a horizontal or vertical orientation!