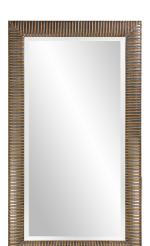

## Traditional MHE8367 – Alexander Mirror

## Traditional

The Alexander Floor Mirror is a simple rectangular wood frame. It is characterized by a variegated bar pattern around the frame. It is then finished in an antique mottled copper with black accents giving the piece a contemporary 3D stripe effect. The Alexander Mirror is a perfect accent piece for an entryway, bathroom, bedroom or any room in your home. D-rings are affixed to the back of the mirror so it is ready to hang right out of the box in either a horizontal or vertical orientation! The mirrored glass on this piece is beveled adding to its beauty and style.

## **Specifications**

Material Wood Finish Antique Copper Outer Dimensions 46" x 82" x 1.1/2" Inner Dimensions 35" x 70" Package Dimensions 86 x 51 x 4 Country of Origin CHINA

https://www.mdcwall.com/go/sku/MHE8367