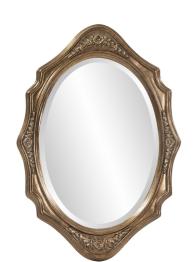

## Traditional MHE8360 – Trafalga Silver Mirror

## **Traditional**

This Transitional piece features a frame fashioned into a cameo-esque shape with breathtaking grooves, designs and curves. Each side is accented with a floral medallion detail. The oval frame is then finished with a lovely Virginia silver leaf with bronze accents. This simple yet stunning piece would be a great addition to any room. It is a perfect focal point for an entryway, bathroom, bedroom or any room in your home. D-rings are affixed to the back of the mirror so it is ready to hang right out of the box in either a horizontal or vertical orientation!

## **Specifications**

Material Polyurethane Finish Silver Leaf Outer Dimensions 19" x 27" x 1" Inner Dimensions 14" x 20" Package Dimensions 34 x 34 x 6 Country of Origin CHINA

https://www.mdcwall.com/go/sku/MHE8360