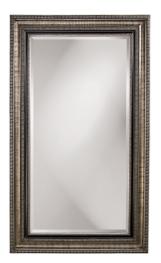

## Traditional

Our Texan Mirror features a Traditionally designed oversized rectangular wood frame. The inner and outer borders are detailed by an intricate design. It is finished in a silver leaf with a bronze overtone and has a black inset. The Texan Mirror is a perfect focal point for an entryway, bathroom, bedroom or any room in your home. D-rings are affixed to the back of the mirror so it is ready to hang right out of the box in either a horizontal or vertical orientation! The glass on the piece is beveled adding to its style and beauty. It also comes ready with leaning hardware to attach safely to your wall.

## Specifications

Material Wood Finish Silver Leaf Outer Dimensions 51" x 87" x 3.1/4" Inner Dimensions 36" x 72" Package Dimensions 91 x 56 x 6 Country of Origin CHINA

https://www.mdcwall.com/go/sku/MHE8359