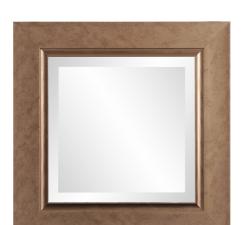

## Contemporary

Our Lexington Mirror is a simple, yet elegant piece with a sleek square frame. The piece is then finished in a mottled copper. Alone or in multiples, it is a perfect focal point for an entryway, bathroom, bedroom or any room in your home. D-rings are affixed to the back of the mirror so it is ready to hang right out of the box! The mirrored glass on this piece has a bevel adding to its beauty and style. Additional sizes available.

## **Specifications**

Material Polystyrene Finish Mottled Copper Outer Dimensions 18" x 18" x 1" Inner Dimensions 12" x 12" Package Dimensions 21 x 21 x 3 Country of Origin CHINA

https://www.mdcwall.com/go/sku/MHE8358