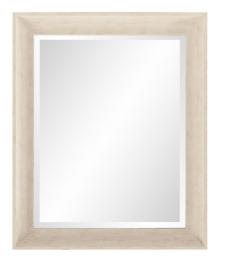

# Traditional MHE8357 – Parker Cream Rectangle Mirror

#### Traditional

Our Parker Mirror is a simple, yet elegant piece with a rectangular frame that features a curved flair. The piece is then finished in a creamy white that accentuates the wood grain texture. Alone or in multiples, it is a perfect focal point for an entryway, bathroom, bedroom or any room in your home. D-rings are affixed to the back of the mirror so it is ready to hang right out of the box in either a horizontal or vertical orientation! The mirrored glass on this piece has a bevel adding to its beauty and style. Additional size available. Also available in black.

#### Specifications

Material Polystyrene Finish Creamy White Outer Dimensions 28.1/2" x 34.1/2" x 2" Inner Dimensions 22" x 28" Package Dimensions 38 x 4 x 32 Country of Origin CHINA

https://www.mdcwall.com/go/sku/MHE8357