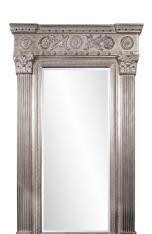

## Traditional MHE8354 – Delfina Mirror

## Traditional

Our Delphina Mirror features an oversized rectangular frame characterized by a pillar and mantle design. The entire piece is then covered by a lovely antique silver finish. The mirror of the frame has a bevel, enhancing its overall look. D-rings are affixed to the back of the frame so that the mirror is ready to hang right out of the box! This mirror also includes security hardware to safely attach the large frame to the wall when using as a floor mirror.

## **Specifications**

Material Polyurethane Finish Antique Silver Outer Dimensions 50" x 84" x 5" Inner Dimensions 26" x 62.1/2" Package Dimensions 90 x 57 x 8 Country of Origin CHINA

https://www.mdcwall.com/go/sku/MHE8354