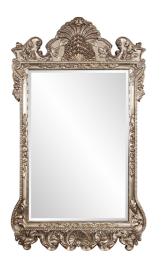

## **Traditional** MHE8349 - Marquette Mirror

## **Traditional**

Our Marquette Mirror features a large, oversized rectangular frame decorated with a dramatically ornate design. The frame is then finished with a lovely antique silver leaf. Make any room instantly larger by adding the Marquette Mirror. Its grandiose size makes it the perfect focal point for an entryway, bedroom or any room in your home. D-rings are affixed to the back of the mirror so it is ready to hang right out of the box! Comes ready with leaning hardware to attach safely to your wall.

## **Specifications**

Material Polyurethane Finish Champagne Silver Outer Dimensions 49" x 84" x 3" Inner Dimensions 37" x 55" Package Dimensions 93 x 58 x 9 Country of Origin CHINA

https://www.mdcwall.com/go/sku/MHE8349