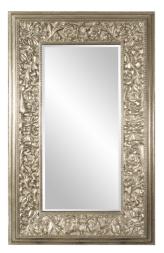

## Traditional

Our Emperor Mirror features a large rectangular frame. Its thick frame is carved with an intricate design of ornate flourishes. It is then finished in a lovely champagne silver. Make an room appear instantly brighter and larger simply by adding the Emperor Mirror. It is a perfect piece for an entryway, living room, bedroom, or any room in your home! The mirror is beveled adding to its style and beauty. It is a perfect focal point for an entryway, bathroom, bedroom or any room in your home. D-rings are affixed to the back of the mirror so it is ready to hang right out of the box! It also comes with special security hardware to secure the piece when using as a floor mirror.

## Specifications

Material Polyurethane Finish Silver Outer Dimensions 58.1/2" x 95" x 4.1/2" Inner Dimensions 31" x 67" Package Dimensions 84 x 56 x 6 Country of Origin CHINA

https://www.mdcwall.com/go/sku/MHE8348