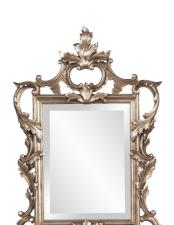

## Traditional

Our Andrews Mirror is a lovely piece with Baroque styling. The rectangular glass mirror is surrounded by a very ornate, open work frame. The frame is then finished in a lovely antique silver leaf. It is a perfect focal point for an entryway, bathroom, bedroom or any room in your home. D-rings are affixed to the back of the mirror so it is ready to hang right out of the box! The mirrored glass on this piece has a bevel adding to its beauty and style.

## **Specifications**

Material Polyresin Finish Antique Champagne Outer Dimensions 20" x 30.3/4" x 1.1/2" Inner Dimensions 11" x 15" Package Dimensions 35 x 25 x 5 Country of Origin CHINA

https://www.mdcwall.com/go/sku/MHE8347