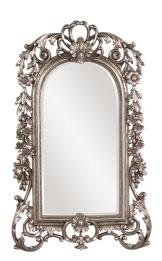

## **Traditional** MHE8346 - Sherwood Mirror

## Traditional

Our Sherwood Mirror is a lovely piece with Baroque styling. The arched glass mirror is surrounded by a very ornate, open work frame. The frame is then finished in a lovely antique silver leaf. It is a perfect focal point for an entryway, bathroom, bedroom or any room in your home. D-rings are affixed to the back of the mirror so it is ready to hang right out of the box! The mirrored glass on this piece has a bevel adding to its beauty and style.

## **Specifications**

Material Polyresin Finish Antique Silver Leaf Outer Dimensions 14" x 22" x 1.3/4" Inner Dimensions 7.5" x 11" Package Dimensions 27 x 18 x 5 Country of Origin CHINA

https://www.mdcwall.com/go/sku/MHE8346