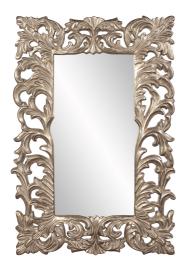

# Traditional MHE8345 – Augustus Mirror

#### Traditional

The Augustus Mirror is a lovely piece with a rectangular frame composed of open work scrolls designed in a Baroque style. It is then finished in a warm antique silver leaf. The Agustus Mirror is a perfect accent piece for an entryway, bathroom, bedroom or any room in your home. D-rings are affixed to the back of the mirror so it is ready to hang right out of the box!