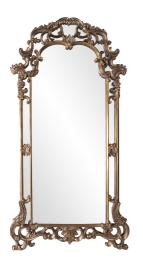

## Traditional

The Imperial Mirror features an ornate scrolled frame that is finished in a lovely mottled bronze with antique silver highlights that give the piece a rich tone. Decorative flourishes adorn the top and bottom of the frame. Its 85" height will beautifully accent your wall. It is a perfect piece for an entryway, bathroom, bedroom, or any room in your home! From Contemporary, to Art Deco; from Transitional to a Traditional look, plus everything in between this piece will fit right into your decor. The Imperial Mirror can only be hung vertically and the glass is NOT beveled.

## Specifications

Material Polyurethane Finish Mottled Bronze Outer Dimensions 44.1/2" x 83.1/2" x 2" Inner Dimensions 42" x 78" Package Dimensions 90 x 50 x 6 Country of Origin CHINA

https://www.mdcwall.com/go/sku/MHE8344