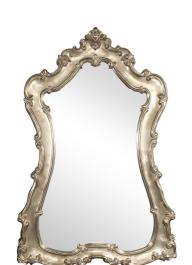

## Traditional

The Lorelei Mirror is a lovely oversized piece trimmed in scrolls and flourishes that is then finished in our champagne silver leaf. It is a perfect focal point for an entryway, bathroom, bedroom or any room in your home. D-rings are affixed to the back of the mirror so it is ready to hang right out of the box! The mirrored glass on this piece is NOT beveled. The Lorelei Mirror can only be hung vertically.

## **Specifications**

Material Polyurethane Finish Champagne Silver Outer Dimensions 60" x 89" x 3.1/4" Inner Dimensions 43" x 70" Package Dimensions 92 x 64 x 5 Country of Origin CHINA

https://www.mdcwall.com/go/sku/MHE8341