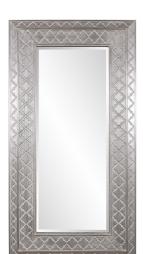

## Traditional

Our Bianca Mirror features an oversized rectangular frame characterized by a dimensional lattice pattern. The entire piece is then covered by a lovely antique silver finish. The mirror of the frame has a bevel, enhancing its overall look. D-rings are affixed to the back of the frame so that the mirror is ready to hang right out of the box in either a horizontal or vertical orientation! This mirror also includes security hardware to safely attach the large frame to the wall when using as a floor mirror.

## **Specifications**

Material Polyurethane Finish Bright Silver Outer Dimensions 44" x 83" x 2" Inner Dimensions 25" x 64" Package Dimensions 89 x 51 x 5 Country of Origin CHINA

https://www.mdcwall.com/go/sku/MHE8340