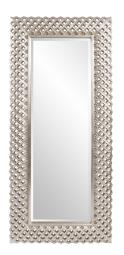

# Traditional MHE8339 – Waldorf Mirror

#### Traditional

Our Waldorf Mirror is a lovely piece featuring a tall rectangular frame. Small quatre foil cutouts create a trellis pattern in the frame. The edges of the frame are scalloped adding to its unique design. It is then finished in a bright silver. D rings are attached to the back of the frame so it is ready to hang right out of the box in either a horizontal or vertical orientation. The mirrored glass on this piece is beveled adding to its style and beauty.

#### Specifications

Material Polyurethane Finish Bright Silver Outer Dimensions 32.1/2" x 71" x 2" Inner Dimensions 19" x 57.3/4" Package Dimensions 38 x 77 x 5 Country of Origin CHINA

https://www.mdcwall.com/go/sku/MHE8339