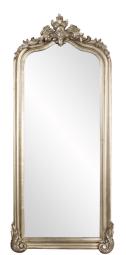

## Mirrors

The Tudor Mirror features an simple arched frame that is finished in a lovely champagne silver leaf that gives the piece a rich tone. A decorative flourish adorns the top of the tall, oversized frame. It is a perfect piece for an entryway, bathroom, bedroom, or any room in your home! From Contemporary, to Art Deco; from Transitional to a Traditional look, plus everything in between, this piece will fit right into your decor. The Tudor Mirror can only be hung vertically. Its large, oversized stature allows the piece to work as a floor mirror.

## **Specifications**

Material Wood & Polyresin Finish Champagne Silver Leaf Outer Dimensions 38" x 85" x 3.1/2" Inner Dimensions 28" x 71" Package Dimensions 91 x 44 x 8 Country of Origin CHINA

https://www.mdcwall.com/go/sku/MHE8338