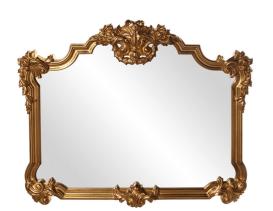

## Mirrors

The Avondale Mirror is a lovely piece featuring an ornate frame adorned with decorative flourishes. The entire piece is then finished in a bright gold leaf. It is a perfect piece for an entryway, bathroom, bedroom, or any room in your home! The Avondale Mirror can only be hung vertically and the glass is NOT beveled. It fits into a wide array of decor styles ranging from Traditional to Contemporary. It is a perfect focal point for an entryway, bathroom, bedroom or any room in your home. D-rings are affixed to the back of the mirror so it is ready to hang right out of the box!

## **Specifications**

Material Polyurethane Finish Gold Leaf Outer Dimensions 39" x 48" x 3" Inner Dimensions 32" x 40" Package Dimensions 54 x 46 x 8 Country of Origin CHINA

https://www.mdcwall.com/go/sku/MHE8336