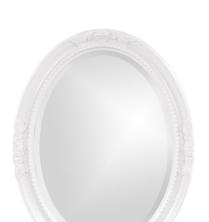

## **Traditional**

The Queen Ann Mirror features a glossy white lacquer finish. The oval frame is made from wood and is accented with a beaded textured inset and decorative adornments on each side of the frame. For more added detail the mirror features a one inch bevel. Its Traditional style makes this mirror a favorite for bringing some flair to your decor. This simple yet stunning piece would be a great addition to any room. It is a perfect focal point for an entryway, bathroom, bedroom or any room in your home. D-rings are affixed to the back of the mirror so it is ready to hang right out of the box in either a horizontal or vertical orientation!

## **Specifications**

Material Wood Finish Glossy White Outer Dimensions 25" x 33" x 2" Inner Dimensions 19" x 27" Package Dimensions 37 x 27 x 5 Country of Origin CHINA

https://www.mdcwall.com/go/sku/MHE8333