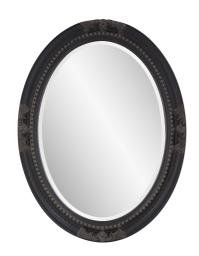

## Mirrors

The Queen Ann Mirror features an antique black finish. The oval frame is made from wood and is accented with a beaded textured inset and decorative adornments on each side of the frame. For more added detail the mirror features a one inch bevel. Its Traditional style makes this mirror a favorite for bringing some flair to your decor. This simple yet stunning piece would be a great addition to any room. It is a perfect focal point for an entryway, bathroom, bedroom or any room in your home. D-rings are affixed to the back of the mirror so it is ready to hang right out of the box in either a horizontal or vertical orientation!

## **Specifications**

Material Wood Finish Antique Black Outer Dimensions 25" x 33" x 2" Inner Dimensions 19" x 27" Package Dimensions 37 x 27 x 5 Country of Origin CHINA

https://www.mdcwall.com/go/sku/MHE8332