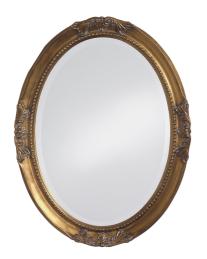

# Traditional MHE8331 – Queen Ann Mirror

### Traditional

The Queen Ann Mirror features an antique gold finish. The oval frame is made from wood and is accented with a beaded textured inset and decorative adornments on each side of the frame. For more added detail the mirror features a one inch bevel. Its Traditional style makes this mirror a favorite for bringing some flair to your decor. This simple yet stunning piece would be a great addition to any room. It is a perfect focal point for an entryway, bathroom, bedroom or any room in your home. D-rings are affixed to the back of the mirror so it is ready to hang right out of the box in either a horizontal or vertical orientation!

#### Specifications

Material Wood Finish Antique Gold Outer Dimensions 25" x 33" x 2" Inner Dimensions 19" x 27" Package Dimensions 37 x 27 x 5 Country of Origin CHINA

https://www.mdcwall.com/go/sku/MHE8331