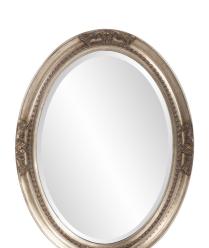

## **Traditional**

The Queen Ann Mirror features an antique silver leaf finish. The oval frame is made from wood and is accented with a beaded textured inset and decorative adornments on each side of the frame. For more added detail the mirror features a one inch bevel. Its Traditional style makes this mirror a favorite for bringing some flair to your decor. This simple yet stunning piece would be a great addition to any room. It is a perfect focal point for an entryway, bathroom, bedroom or any room in your home. D-rings are affixed to the back of the mirror so it is ready to hang right out of the box in either a horizontal or vertical orientation!

## **Specifications**

Material Wood Finish Antique Silver Outer Dimensions 25" x 33" x 2" Inner Dimensions 19" x 27" Package Dimensions 37 x 27 x 5 Country of Origin CHINA

https://www.mdcwall.com/go/sku/MHE8330