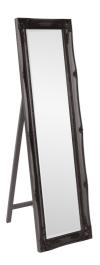

# Traditional MHE8329 – Queen Ann Standing Mirror

#### Traditional

The Queen Ann Mirror features a rectangular frame fashioned from wood accented with a beaded trim and decorative adornments on each side of the frame. It is then finished in a lovely antique black leaf. The wood frame features a folding easel back so it can free stand and be the perfect dressing mirror in any room.