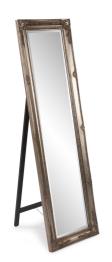

## Mirrors

The Queen Ann Mirror features a rectangular frame fashioned from wood accented with a beaded trim and decorative adornments on each side of the frame. It is then finished in a lovely antique silver leaf. The wood frame features a folding easel back so it can free stand and be the perfect dressing mirror in any room.

## **Specifications**

Material Wood Finish Antique Silver Outer Dimensions 18"w x 66"h x 2"d - 24"d standing Inner Dimensions 12.1/2"w x 59"h Package Dimensions 69 x 22 x 5 Country of Origin CHINA

https://www.mdcwall.com/go/sku/MHE8328