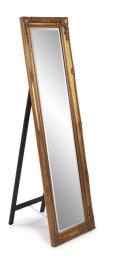

# Traditional MHE8327 – Queen Ann Standing Mirror

#### Traditional

The Queen Ann Mirror features a rectangular frame fashioned from wood accented with a beaded trim and decorative adornments on each side of the frame. It is then finished in a lovely antique gold leaf. The wood frame features a folding easel back so it can free stand and be the perfect dressing mirror in any room.

#### Specifications

Material Wood Finish Antique Gold Outer Dimensions 18" x 66" x 2"d / 24"d standing Inner Dimensions 12.1/2" x 59" Package Dimensions 69 x 22 x 5 Country of Origin CHINA

https://www.mdcwall.com/go/sku/MHE8327