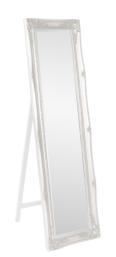

## Traditional MHE8326 – Queen Ann Standing Mirror

## **Traditional**

The Queen Ann Mirror features a rectangular frame fashioned from wood accented with a beaded trim and decorative adornments on each side of the frame. It is then finished in a lovely classic white. The wood frame features a folding easel back so it can free stand and be the perfect dressing mirror in any room.