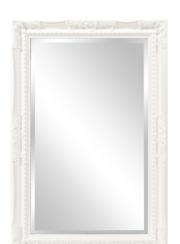

## Traditional

The Queen Ann Mirror features a glossy white finish. The rectangular frame is made from wood and is accented with a beaded textured inset and decorative adornments on each side of the frame. For more added detail the mirror features a one inch bevel. Its Traditional style makes this mirror a favorite for bringing some flair to your decor. This simple yet stunning piece would be a great addition to any room. It is a perfect focal point for an entryway, bathroom, bedroom or any room in your home. D-rings are affixed to the back of the mirror so it is ready to hang right out of the box in either a horizontal or vertical orientation! Also available in an oval shape.

## **Specifications**

Material Wood Finish Glossy White Outer Dimensions 24" x 36" x 1.3/4" Inner Dimensions 18" x 30" Package Dimensions 41 x 29 x 6 Country of Origin CHINA

https://www.mdcwall.com/go/sku/MHE8325