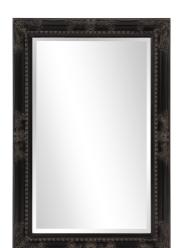

## **Traditional**

The Queen Ann Mirror features an antique black finish. The rectangular frame is made from wood and is accented with a beaded textured inset and decorative adornments on each side of the frame. For more added detail the mirror features a one inch bevel. Its Traditional style makes this mirror a favorite for bringing some flair to your decor. This simple yet stunning piece would be a great addition to any room. It is a perfect focal point for an entryway, bathroom, bedroom or any room in your home. D-rings are affixed to the back of the mirror so it is ready to hang right out of the box in either a horizontal or vertical orientation! Also available in an oval shape.

## **Specifications**

Material Wood Finish Antique Black Outer Dimensions 24" x 36" x 1.3/4" Inner Dimensions 18" x 30" Package Dimensions 41 x 29 x 6 Country of Origin CHINA

https://www.mdcwall.com/go/sku/MHE8323