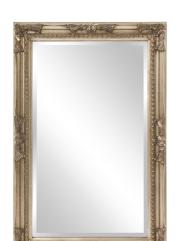

## Mirrors

The Queen Ann Mirror features an antique silver finish. The rectangular frame is made from wood and is accented with a beaded textured inset and decorative adornments on each side of the frame. For more added detail the mirror features a one inch bevel. Its Traditional style makes this mirror a favorite for bringing some flair to your decor. This simple yet stunning piece would be a great addition to any room. It is a perfect focal point for an entryway, bathroom, bedroom or any room in your home. D-rings are affixed to the back of the mirror so it is ready to hang right out of the box in either a horizontal or vertical orientation! Also available in an oval shape.

## **Specifications**

Material Wood Finish Antique Silver Leaf Outer Dimensions 24" x 36" x 1.3/4" Inner Dimensions 18" x 30" Package Dimensions 41 x 29 x 6 Country of Origin CHINA

https://www.mdcwall.com/go/sku/MHE8322