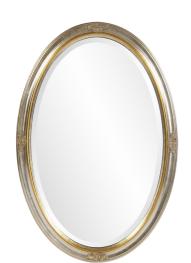

## Traditional MHE8319 – Carlton Mirror

## Traditional

Can't decide between silver or gold? Then our Carlton Mirror is the one for you. This oval mirror features a cameo-esque frame with breathtaking grooves and lines. Each side is accented with a Traditional carved scroll detail. The entire frame is then finished with a striking bright silver leaf and highlighted with a gold inner rim. The Carlton Mirror is a perfect focal point for an entryway, bathroom, bedroom or any room in your home. D-rings are affixed to the back of the mirror so it is ready to hang right out of the box in either a horizontal or vertical orientation! The mirror on this piece is beveled adding to its beauty and style.

## **Specifications**

Material Wood Finish Silver Leaf Outer Dimensions 21" x 31.1/2" x 1" Inner Dimensions 18" x 28" Package Dimensions 37 x 27 x 4 Country of Origin CHINA

https://www.mdcwall.com/go/sku/MHE8319