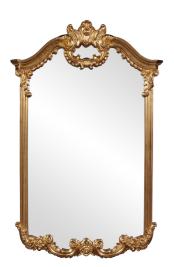

## **Traditional** MHE8316 - Roman Mirror

## Traditional

Our Roman Mirror is a lovely piece of pure simplicity. The rectangular frame is arched with ornamental adornments at the top and bottom, giving the piece a neo classical look. It is then finished in a bright gold leaf. It is a perfect focal point for an entryway, bathroom, bedroom or any room in your home. D-rings are affixed to the back of the mirror so it is ready to hang right out of the box! The mirrored glass on this piece is NOT beveled.