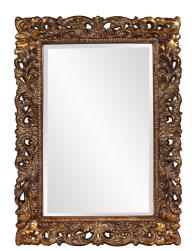

## Traditional

The Barcelona Mirror features an ornate rectangle frame complete with scrolls and flourishes. It is then finished in a antique gold leaf that is highlighted by white wash accents. The Barcelona Mirror is a perfect focal point for an entryway, bathroom, bedroom or any room in your home. D-rings are affixed to the back of the mirror so it is ready to hang right out of the box in either a horizontal or vertical orientation! The mirrored glass on this piece has a bevel adding to its beauty and style.

## **Specifications**

Material Polyurethane Finish Antique Gold Outer Dimensions 33" x 45" x 4" Inner Dimensions 24" x 36" Package Dimensions 52 x 40 x 8 Country of Origin CHINA

https://www.mdcwall.com/go/sku/MHE8315