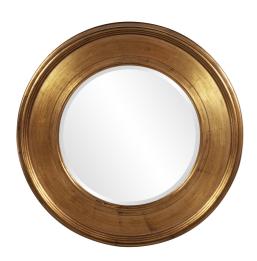

## Traditional MHE8313 – Valor Mirror

## Traditional

The Valor Mirror features a bright gold leaf finish. The round frame is made from wood and is accented with grooves for added depth and character. For more added detail the mirror features a one inch bevel. It is a perfect focal point for an entryway, bathroom, bedroom or any room in your home. D-rings are affixed to the back of the mirror so it is ready to hang right out of the box!