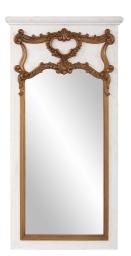

## **Traditional**

Our Herrington Mirror captures the look of classic European design. It features a rectangular mantle styled frame finished in a rustic white wash. It is adorned with decorative antique gold accents. D-rings are affixed to the back of the mirror so it is ready to hang right out of the box!

## **Specifications**

Material Wood Finish White Wash with Antique Gold Outer Dimensions 26" x 51.1/4" x 2" Inner Dimensions 17.1/4" x 36.1/2" Package Dimensions 56 x 30 x 5 Country of Origin CHINA

https://www.mdcwall.com/go/sku/MHE8310