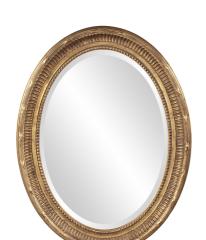

## Traditional

The Nero Mirror features a rich country gold finish. The oval frame is accented with grooves and a ribbed center for added depth and character. The mirror on this piece is beveled adding to its style and beauty. Its Transitional style makes this mirror a favorite for bringing some flair to your decor. This simple yet stunning piece would be a great addition to any room. It is a perfect focal point for an entryway, bathroom, bedroom or any room in your home. D-rings are affixed to the back of the mirror so it is ready to hang right out of the box in either a horizontal or vertical orientation!

## **Specifications**

Material Wood Finish Country Gold Outer Dimensions 26" x 34" x 2" Inner Dimensions 19" x 27" Package Dimensions 40 x 32 x 6 Country of Origin CHINA

https://www.mdcwall.com/go/sku/MHE8309