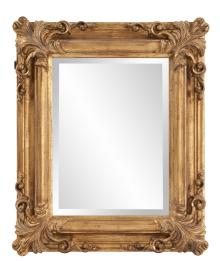

## Traditional MHE8308 – Edwin Mirror

## Traditional

Our Edwin Mirror features a bold rectangular frame accented in each corner with a scrolling flourish. The entire piece is finished in a bright antique gold. On its own or in multiples, the Edwin Mirror is a perfect focal point for an entryway, bathroom, bedroom or any room in your home. D-rings are affixed to the back of the mirror so it is ready to hang right out of the box in either a horizontal or vertical orientation! The mirrored glass on this piece has a bevel adding to its beauty and style.