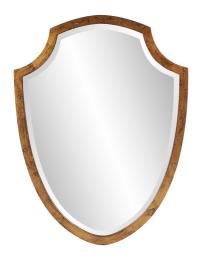

## Traditional MHE8303 – Crenshaw Antique Gold Mirror

## Traditional

Inspired by the unique shape of a family crest, our Crenshaw Mirror features a scalloped wood frame with a timeless antique gold finish characterized with brushed black accents. The central mirror of the frame has a bevel, enhancing its overall look. D-rings are affixed to the back of the frame so that the mirror is ready to hang right out of the box! Additional styles are available.

## Specifications

Material Wood Finish Antique Gold Outer Dimensions 21" x 28.1/2" x 3/4" Inner Dimensions 19" x 26" Package Dimensions 25 x 32 x 3 Country of Origin CHINA

https://www.mdcwall.com/go/sku/MHE8303