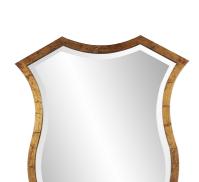

## Traditional MHE8302 – Bellfonte Antique Gold Mirror

## Traditional

Inspired by the unique shape of a family crest, our Bellfonte Mirror features a crest shaped wood frame with a timeless antique gold finish characterized with brushed black accents. The central mirror of the frame has a bevel, enhancing its overall look. D-rings are affixed to the back of the frame so that the mirror is ready to hang right out of the box! Additional styles are available.