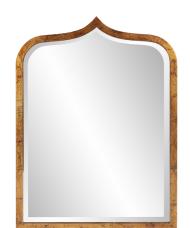

## Traditional MHE8300 – Errol Antique Gold Mirror

## **Traditional**

Inspired by the unique shape of a family crest, our Errol Mirror features an arched wood frame with a timeless antique gold finish characterized with brushed black accents. The central mirror of the frame has a bevel, enhancing its overall look. D-rings are affixed to the back of the frame so that the mirror is ready to hang right out of the box! Additional styles are available.