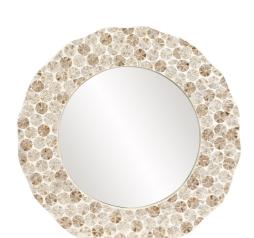

## Contemporary

Our Antigua Mirror is a pretty piece. It features a scalloped round frame made from wood. It is then painted in a glossy cream lacquer finish. But what makes this piece remarkable is the pinwheel shaped tiles of natural Capiz shells laid into the frame. This simple yet stunning piece would be a great addition to any room. Alone or in multiples, it is a perfect focal point for an entryway, bathroom, bedroom or any room in your home. D-rings are affixed to the back of the mirror so it is ready to hang right out of the box! The Antigua Mirror would be the perfect addition to your coastal, beachy, shabby chic and other decor styles.

## **Specifications**

Material Wood Finish Capiz Shells Outer Dimensions 35.1/2" Diameter x 1.3/4" Inner Dimensions 22.1/2" Diameter Package Dimensions 38 x 38 x 4 Country of Origin VIETNAM

https://www.mdcwall.com/go/sku/MHE8298