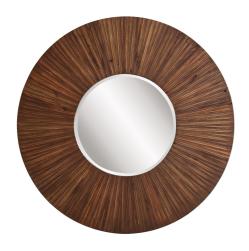

## Mirrors

Our Walden Mirror features a round frame fashioned from thin wood fragments. it is distressed and stained in a walnut finish for a gorgeous, natural look. It is a perfect focal point for an entryway, bathroom, bedroom or any room in your home. D-rings are affixed to the back of the mirror so it is ready to hang right out of the box! The mirrored glass on this piece has a bevel adding to its beauty and style.

## **Specifications**

Material Wood Finish Walnut Stain Outer Dimensions 36" Diameter x 2" Inner Dimensions 17" Diameter Package Dimensions 42 x 42 x 5 Country of Origin CHINA

https://www.mdcwall.com/go/sku/MHE8289