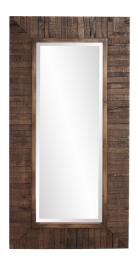

## Mirrors

Our Timberlane Mirror features a rectangular frame fashioned from wood planks. The planks are stained with a walnut stain. A gold border trims the mirror. It is a perfect focal point for an entryway, bathroom, bedroom or any room in your home. D-rings are affixed to the back of the mirror so it is ready to hang right out of the box! The mirrored glass on this piece has a bevel adding to its beauty and style. The Timberlane Mirror can be hung vertically or horizontally.

## **Specifications**

Material Wood Finish Wood Outer Dimensions 24" x 48" x 2" Inner Dimensions 14" x 38" Package Dimensions 54 x 31 x 6 Country of Origin CHINA

https://www.mdcwall.com/go/sku/MHE8287